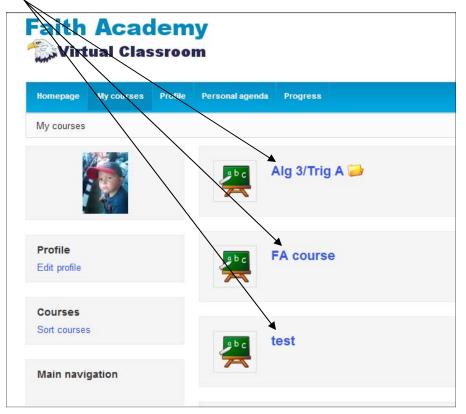

Click the "Save settings" to save your changes.

In the My Courses tab you will see all of the courses in which you are currently enrolled. To enter into the course just click the course name.

Once you have clicked on a course you will see the course applications. All courses will have the Announcements link and the Documents Link. Only particular courses will have the other Forums, Links and Test Links.