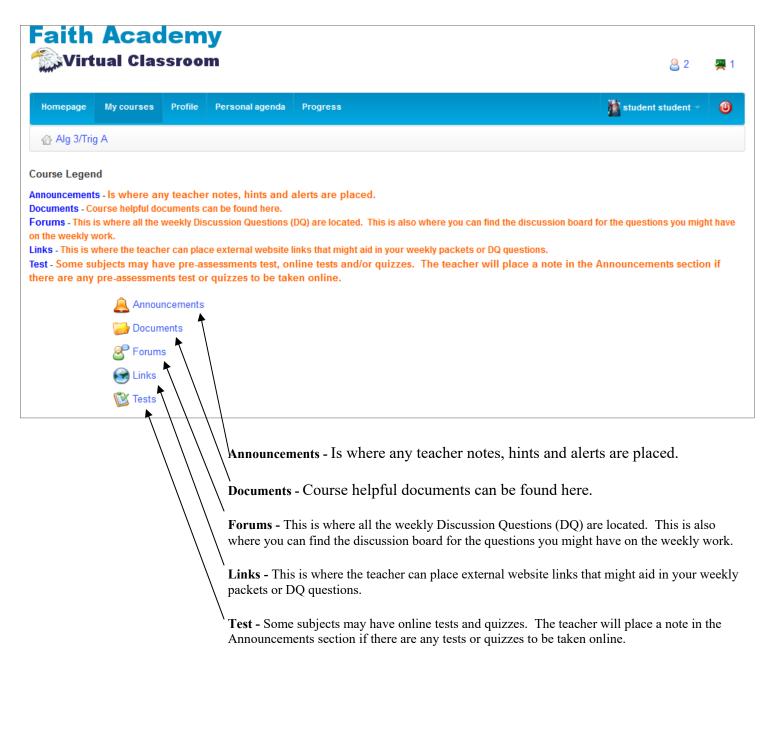

Click the "Save settings" to save your changes.

In the My Courses tab you will see all of the courses in which you are currently enrolled. To enter into the course just click the course name.

Once you have clicked on a course you will see the course applications. All courses will have the Announcements link and the Documents Link. Only particular courses will have the other Forums, Links and Test Links.

When you click on the Announcements link you can see the different announcements placed by the teacher or school administrator.

|              | Acac<br>ual Clas |         |                 |                              |
|--------------|------------------|---------|-----------------|------------------------------|
| Homepage     | My courses       | Profile | Personal agenda | Progress                     |
| 🕆 Alg 3/Trig | Announcer        | ments   |                 |                              |
| Title        |                  | Ву      |                 | Latest update                |
| Week 8       | _                | Adm     | in Admin        | October 16, 2013 at 03:19 PM |
|              |                  |         |                 |                              |

To get back to the announcements section you can click the back button. Or to go back to the course main page you can click the course link.

🧾 Documents

When you click on the Documents link you can see any course material that might be available for the week to help you with your assignments.

To view the file. Click on the name.

Some subjects will have Forums (Discussion boards). When you click on the Forums link you can see the Discussion Questions and Q & A Forums available each week. Each week the weekly Forums will be released for you to view and work in.

Some subjects will have Links. When you click on the Links icon you can see any of the available links that the teacher has included for you to aid in your weekly packets or discussion questions.

| In the Links section you can see                                                             | Faith Academy                                        |  |  |  |  |  |
|----------------------------------------------------------------------------------------------|------------------------------------------------------|--|--|--|--|--|
| the available links for the par-<br>ticular weeks. To open the<br>week you need to click the | Homepage My courses Profile Personal agenda Progress |  |  |  |  |  |
| week number.                                                                                 | Alg 3/Trig A / Links                                 |  |  |  |  |  |
|                                                                                              | Week 2<br>Week 2                                     |  |  |  |  |  |
|                                                                                              | Week 1<br>week 1 links                               |  |  |  |  |  |
|                                                                                              | Week 3<br>Week 3                                     |  |  |  |  |  |
|                                                                                              | Faith Academy                                        |  |  |  |  |  |
|                                                                                              | Homepage My courses Profile Personal agenda Progress |  |  |  |  |  |
|                                                                                              | 습 Alg 3/Trig A / Links                               |  |  |  |  |  |
|                                                                                              |                                                      |  |  |  |  |  |
| To view the external website on                                                              | Week 2<br>Week 2                                     |  |  |  |  |  |
| To view the external website or<br>documents, click the desired web<br>link.                 | Week 1<br>week 1 links                               |  |  |  |  |  |
|                                                                                              | Google link<br>Google Link                           |  |  |  |  |  |
|                                                                                              | Alg 3 Linear video<br>Alg 3 Linear video             |  |  |  |  |  |
|                                                                                              | Week 3<br>Week 3                                     |  |  |  |  |  |

Some subjects will have Test. Test are online quizzes, tests or worksheets. When you click on the Test icon you can see any of the available links that the teacher has included for you. The teacher will place a note in the announcements section if there are any tests to be taken online.