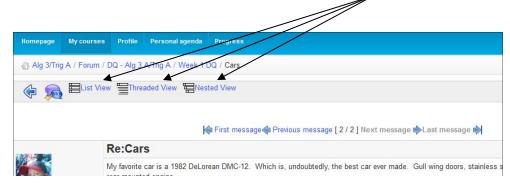

After you have typed in your reply you need to click the "Reply to this message" button to submit your answer.

Note: You can view the thread in different ways by clicking the on one of the 3 available viewing options.