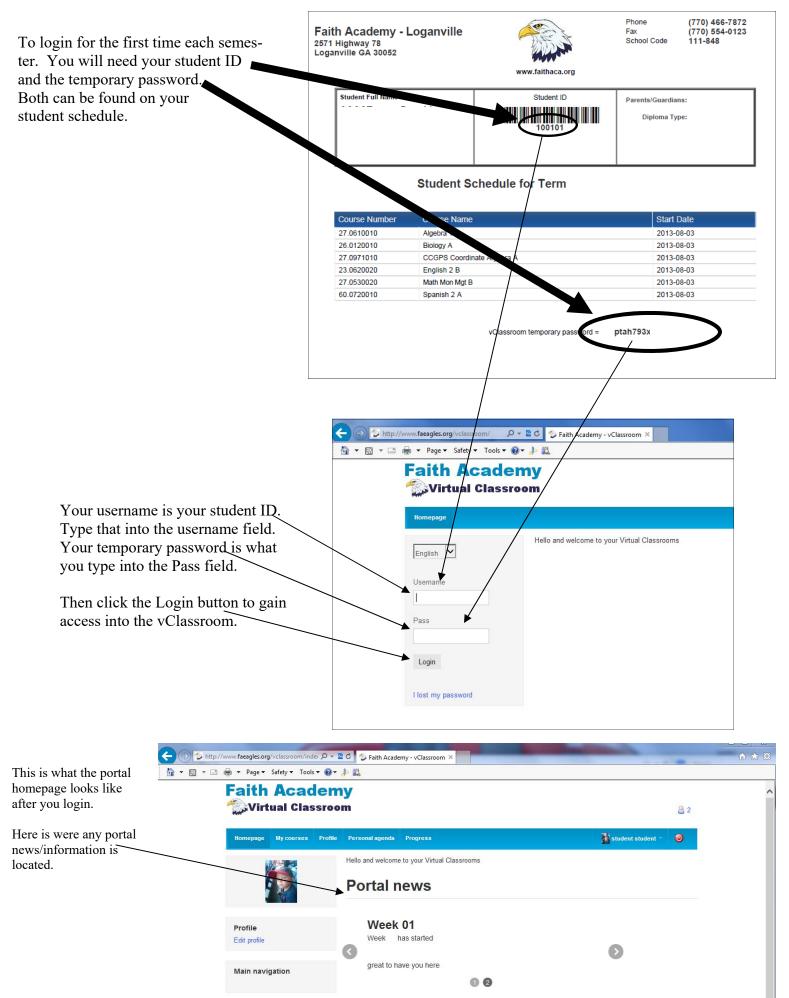

## Quick Start Guide

Special Note: It can take up to 48 hours (school days - not weekends) for your vClassroom account to be created by Faith Academy. So if your username and temporary password do not work yet, try again a little later. If after 2 school days and your vClassroom account still has not been activated, call your campus.

### Faith Academy

| English V | Hello and welcome to your Virtual Classrooms |
|-----------|----------------------------------------------|
| English 🚩 |                                              |
| Username  |                                              |
| 1         |                                              |
| Pass      |                                              |
|           |                                              |
| Login     |                                              |