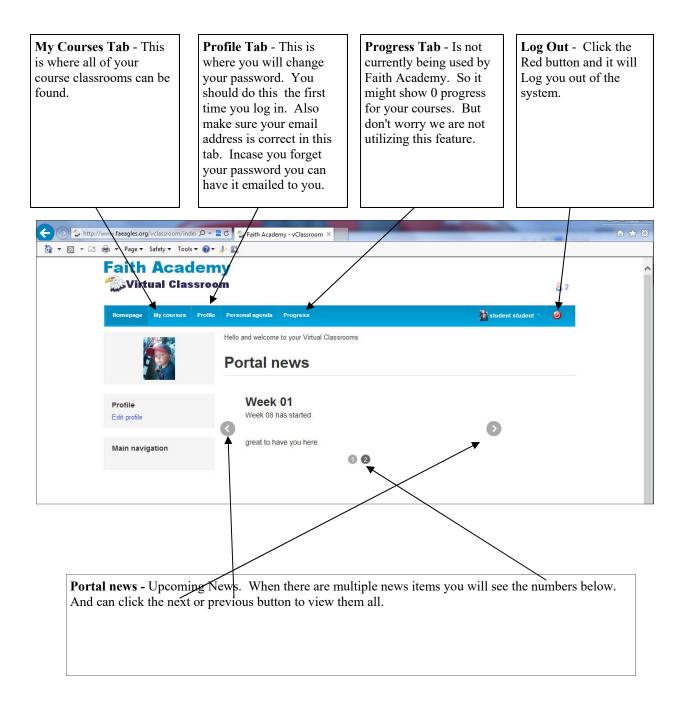

#### Change Password and Email address

To change your password or edit your email address you can click either of these items to get to the edit screen.

| ← ⊕ 🏷 http://www.faeagles.org/vclassroom/inde                                          | 🛚 🖒 🏷 Faith Academy - vClassroom 🗡                                               |         |                     |     | î ☆ 10 |
|----------------------------------------------------------------------------------------|----------------------------------------------------------------------------------|---------|---------------------|-----|--------|
| B + B + B + Page+ Safety + Tools + @+<br>Faith Academ<br><sup>™</sup> Wirtual Classroo | ıy 🦯                                                                             |         |                     | 2 2 | ^      |
| Homepage My courses Profile                                                            | Personal agenda Progres-<br>Hello and welcome to your Virtual Cla<br>Portal news | ssrooms | 👔 student student ~ | ۲   |        |
| Profile<br>Edit profile                                                                | Week 01<br>Week has started                                                      |         | Ø                   |     |        |
| Main navigation                                                                        | great to have you here                                                           | 0 0     |                     |     |        |

Fill in or change your email address here. Note: This email is only used in this LMS. The LMS will email you your password incase you forget it. To create a new password you must type the current password in here and type the new password into both of these areas.

Click the "Save settings" to save your changes.

In the My Courses tab you will see all of the courses in which you are currently enrolled. To enter into the course just click the course name.

Once you have clicked on a course you will see the course applications. All courses will have the Announcements link and the Documents Link. Only particular courses will have the other Forums, Links and Test Links.