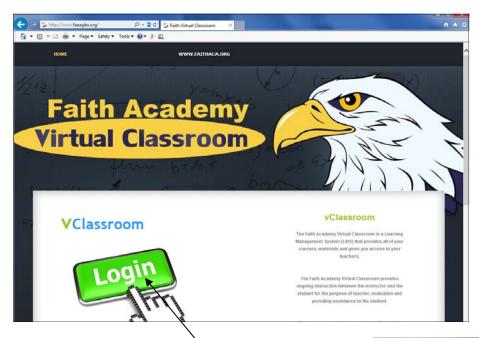

To locate the vClassroom portal and log in you simply need to go to http://www.faeagles.org

On this web page will be some tutorial handouts and videos you can use to aid you in learning how to use the vClassroom.

When you are comfortable with the portal training and you are ready to login to get to your vClassrooms, you simply need to click the login link and it will take you to the portal login page.