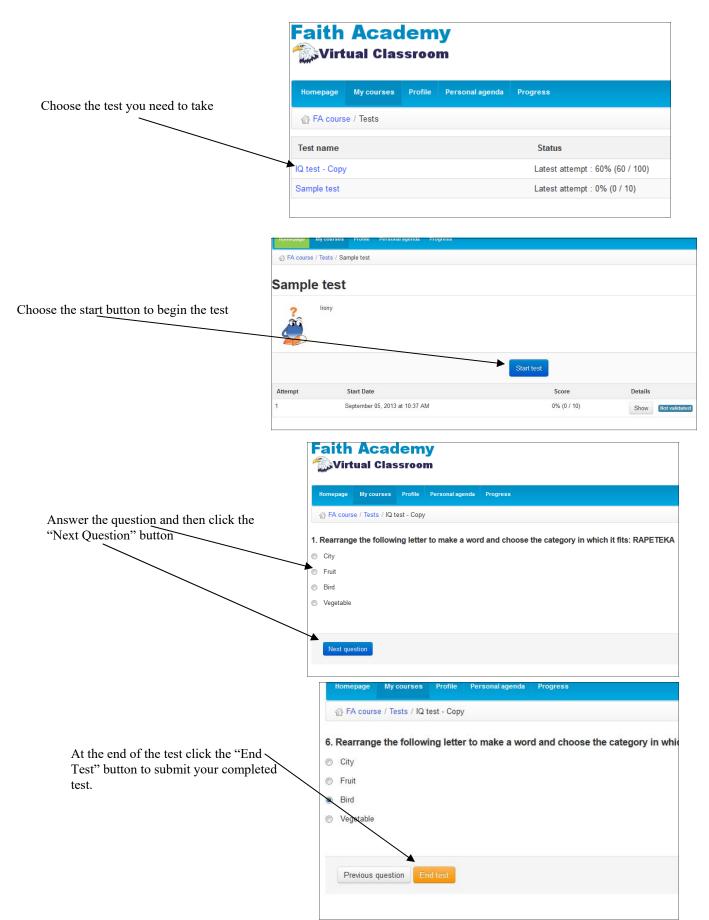

Some subjects will have Test. Test are online quizzes, tests or worksheets. When you click on the Test icon you can see any of the available links that the teacher has included for you. The teacher will place a note in the announcements section if there are any tests to be taken online.