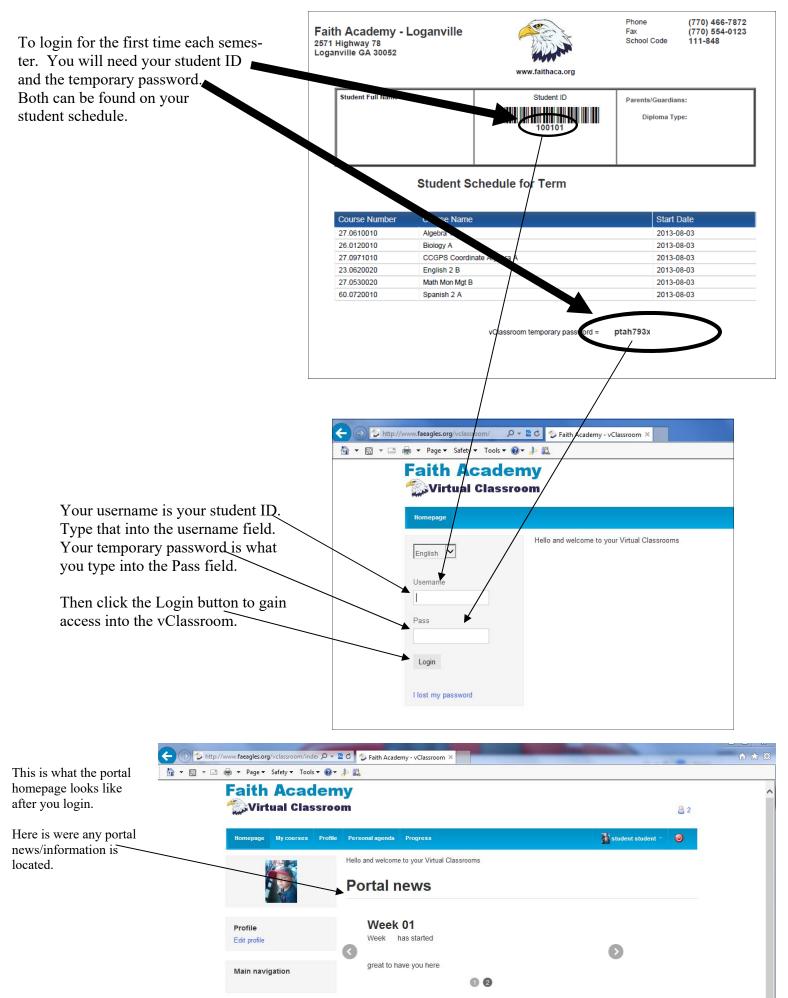

### Accelerated or Summer Semester

Special Note: It can take up to 48 hours (school days - not weekends) for your vClassroom account to be created by Faith Academy. So if your username and temporary password do not work yet, try again a little later. If after 2 school days and your vClassroom account still has not been activated, call your campus.

### Faith Academy

| English V | Hello and welcome to your Virtual Classrooms |
|-----------|----------------------------------------------|
| English 🚩 |                                              |
| Username  |                                              |
| 1         |                                              |
| Pass      |                                              |
|           |                                              |
| Login     |                                              |