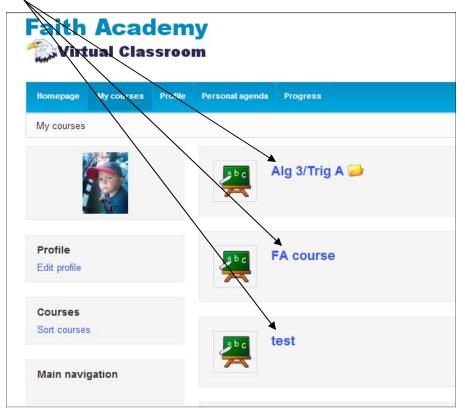

Click the "Save settings" to save your changes.

In the My Courses tab you will see all of the courses in which you are currently enrolled. To enter into the course just click the course name.

Once you have clicked on a course you will see the course applications. All courses will have the Announcements link and the Documents Link.