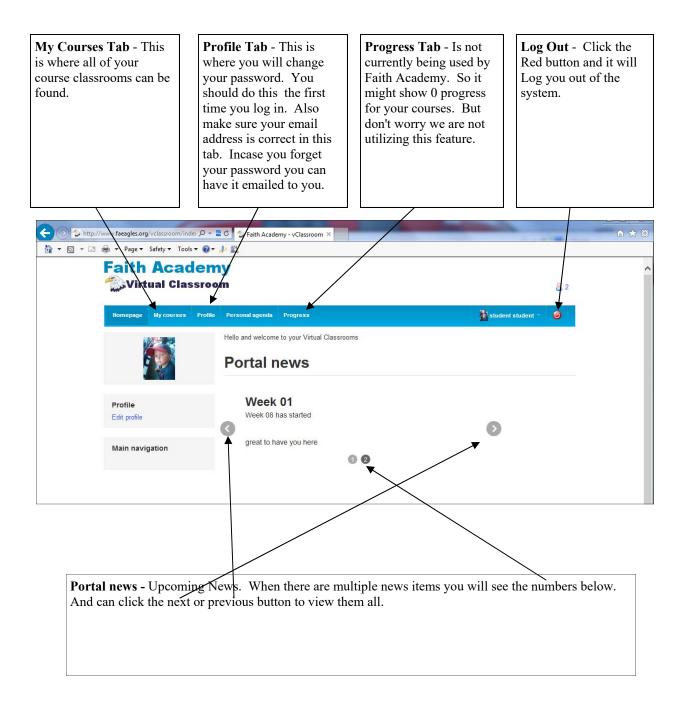

#### Change Password and Email address

To change your password or edit your email address you can click either of these items to get to the edit screen.

| ← → ttp://www.faeagles.org/vclassroom/indes                               | 🛚 🖒 🏷 Faith Academy - vClassroom 🗡                                               |         |                     |     | î ☆ 10 |
|---------------------------------------------------------------------------|----------------------------------------------------------------------------------|---------|---------------------|-----|--------|
| B + B + B + Page+ Safety + Tools + @+<br>Faith Academ<br>Wirtual Classroo | ıy 🦯                                                                             |         |                     | 2 2 | ^      |
| Homepage My courses Profile                                               | Personal agenda Progres-<br>Hello and welcome to your Virtual Cla<br>Portal news | ssrooms | 👔 student student ~ | ۲   |        |
| Profile<br>Edit profile                                                   | Week 01<br>Week has started                                                      |         | Ø                   |     |        |
| Main navigation                                                           | great to have you here                                                           | 0 0     |                     |     |        |

Fill in or change your email address here. Note: This email is only used in this LMS. The LMS will email you your password incase you forget it. To create a new password you must type the current password in here and type the new password into both of these areas.

Click the "Save settings" to save your changes.

In the My Courses tab you will see all of the courses in which you are currently enrolled. To enter into the course just click the course name.

Once you have clicked on a course you will see the course applications. All courses will have the Announcements link and the Documents Link.