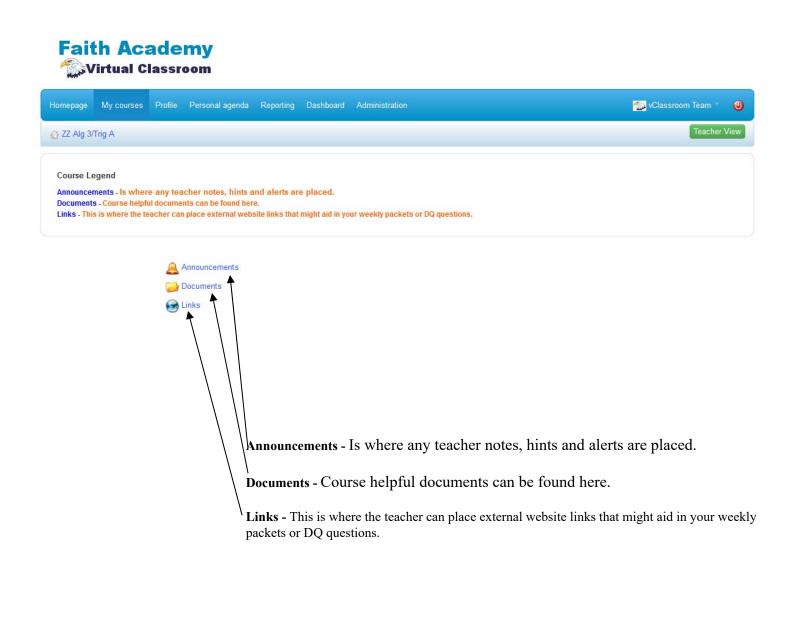

Click the "Save settings" to save your changes.

In the My Courses tab you will see all of the courses in which you are currently enrolled. To enter into the course just click the course name.

Once you have clicked on a course you will see the course applications. All courses will have the Announcements link and the Documents Link.

When you click on the Announcements link you can see the different announcements placed by the teacher or school administrator.

|              | Acac<br>ual Clas |         |                 |                              |
|--------------|------------------|---------|-----------------|------------------------------|
| Homepage     | My courses       | Profile | Personal agenda | Progress                     |
| 🕆 Alg 3/Trig | Announcer        | ments   |                 |                              |
| Title        |                  | Ву      |                 | Latest update                |
| Week 8       | _                | Adm     | in Admin        | October 16, 2013 at 03:19 PM |
|              |                  |         |                 |                              |

To get back to the announcements section you can click the back button. Or to go back to the course main page you can click the course link.

🧾 Documents

When you click on the Documents link you can see any course material that might be available for the week to help you with your assignments.

To view the file. Click on the name.

Some subjects will have Links. When you click on the Links icon you can see any of the available links that the teacher has included for you to aid in your weekly packets or discussion questions.